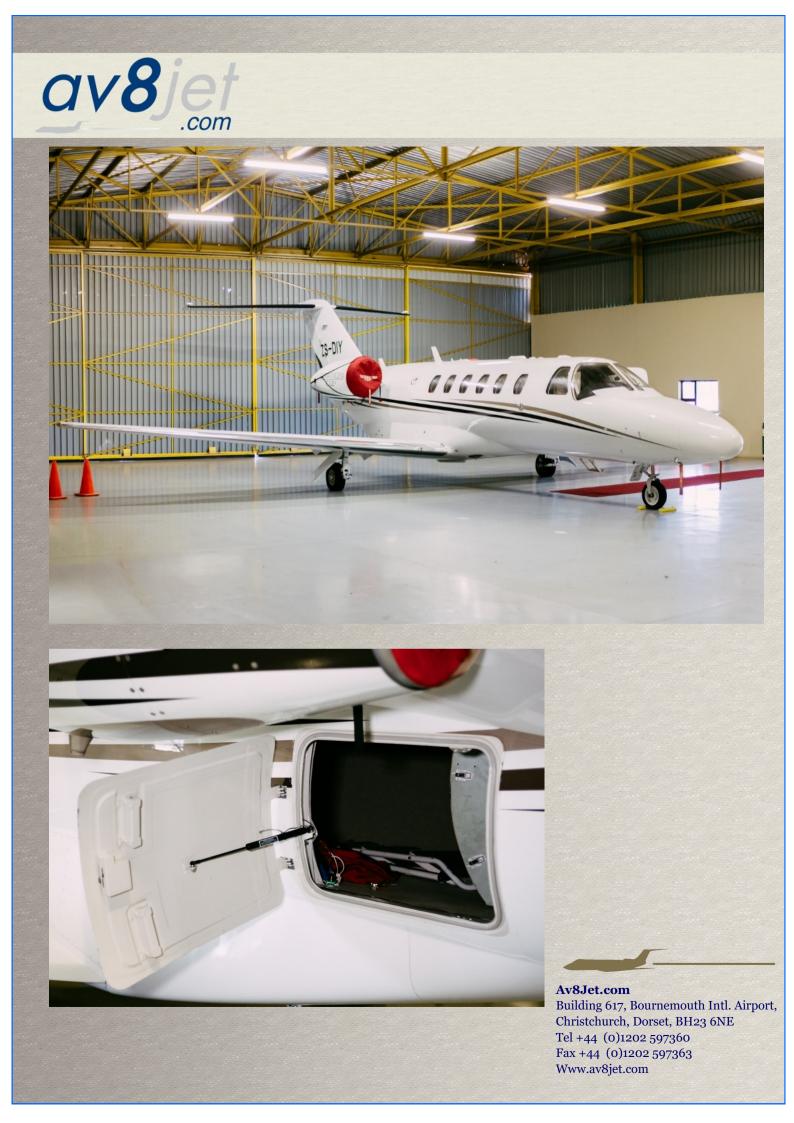

Autopilot : 3-axis **Communication Radios : Dual CVR** : provisions EFIS : Garmin G500 3-tube 8x10-inch FMS: Collins FMS-3000 GPS: Garmin 500 Navigation Radios : Dual Stormscope : Yes TCAS: L3 SkyWatch TCAS-I

Transponder : Dual TDR94D Mode S w/

## **Additional Equipment**

FADEC Engine Controls Lead Acid Battery Dual quick-donning EROS oxygen masks Dual Monorail sunvisors 110-volt AC outlet Aircell ST3100 SATCOM **Electronic Charts** 

## **Maintenance:**

Aircraft on Cescom. Aircraft maintained by Agents

**Asking Price:** Make offer

Delivery from South Africa can be arranged



**Features:** 

- TAP Advantage Blue
- Garmin GPS500
- Lead Acid Battery
- Side Facing Seat
- FADEC Engine Controls



## Av8Jet.com

Building 617, Bournemouth Intl. Airport, Christchurch, Dorset, BH23 6NE













Av8Jet.com Building 617, Bournemouth Intl. Airport, Christchurch, Dorset, BH23 6NE Tel +44 (0)1202 597360 Fax +44 (0)1202 597363 Www.av8jet.com







Av8Jet.com Building 617, Bournemouth Intl. Airport, Christchurch, Dorset, BH23 6NE Tel +44 (0)1202 597360 Fax +44 (0)1202 597363 Www.av8jet.com