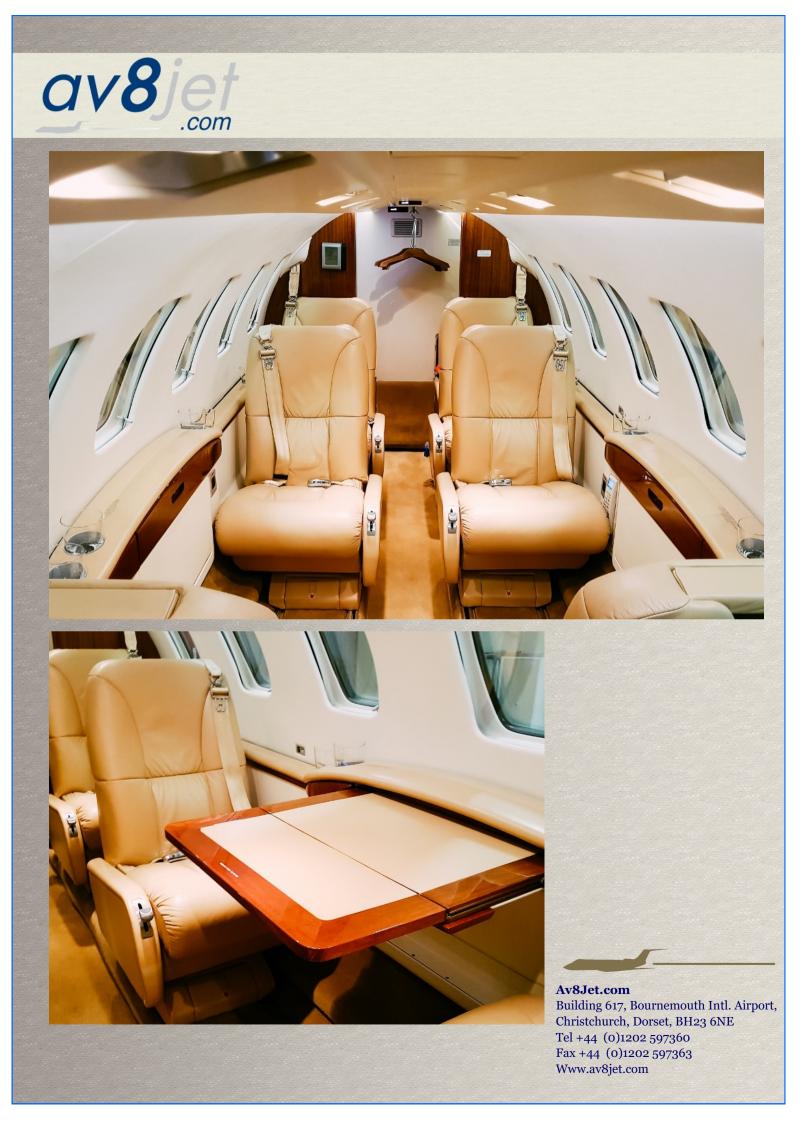

## **Interior:**

Beautifully appointed beige leather seats. 7+1 enhanced surveillance passengers in cabin. Original 4-place VIP ADF: Single Collins seating configuration, 2 seats forward facing, right hand side facing seat and a belted toilet. Aft Cabin Sliding Doors.

Exterior:

Overall White w/ Blue Taupe Accent Striping