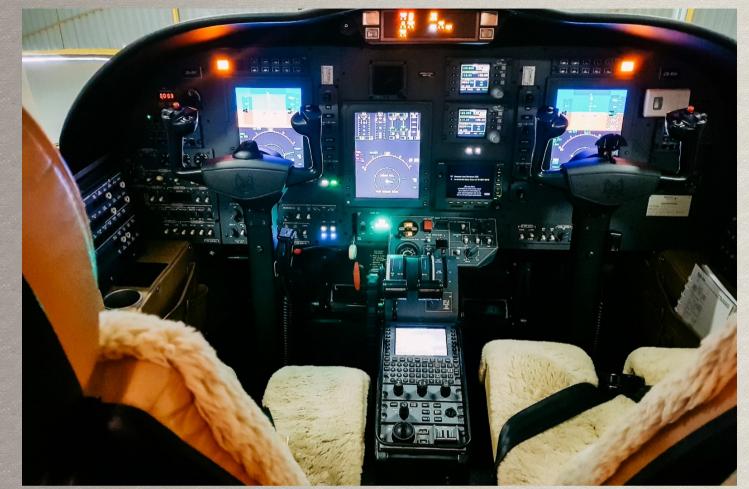

## **Avionics:**

Avionics Package : Collins Pro Line 21 8x10-inch multi-function display Dual flight guidance computers Dual digital air data computers Dual radio tuning unit **Electronic Standby Instrument System** Safe Flight angle of attack AHRS : Dual Autopilot : 3-axis **Communication Radios : Dual CVR** : provisions EFIS : Garmin G500 3-tube 8x10-inch FMS: Collins FMS-3000 GPS: Garmin 500 Navigation Radios : Dual Stormscope : Yes TCAS: L3 SkyWatch TCAS-I

Transponder : Dual TDR94D Mode S w/