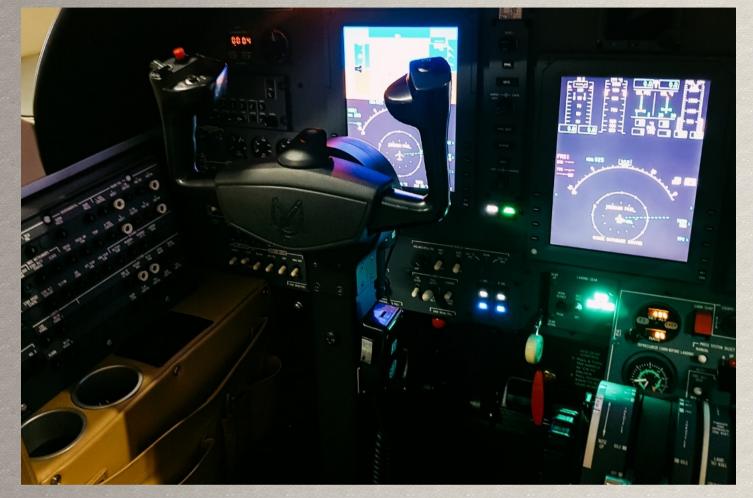

## **Avionics:**

Avionics Package : Collins Pro Line 21 8x10-inch multi-function display Dual flight guidance computers Dual digital air data computers Dual radio tuning unit **Electronic Standby Instrument System** Safe Flight angle of attack AHRS : Dual Autopilot : 3-axis **Communication Radios : Dual CVR** : provisions EFIS : Garmin G500 3-tube 8x10-inch FMS: Collins FMS-3000 GPS: Garmin 500 Navigation Radios : Dual Stormscope : Yes TCAS: L3 SkyWatch TCAS-I

Transponder : Dual TDR94D Mode S w/