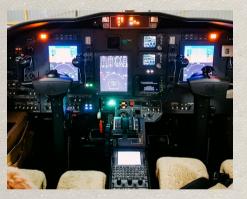

## **Avionics:**

Avionics Package : Collins Pro Line 21 8x10-inch multi-function display Dual flight guidance computers Dual digital air data computers Dual radio tuning unit **Electronic Standby Instrument System** Safe Flight angle of attack AHRS : Dual Autopilot : 3-axis **Communication Radios : Dual CVR** : provisions EFIS : Garmin G500 3-tube 8x10-inch FMS: Collins FMS-3000 GPS: Garmin 500 Navigation Radios : Dual Stormscope : Yes TCAS: L3 SkyWatch TCAS-I

Transponder : Dual TDR94D Mode S w/