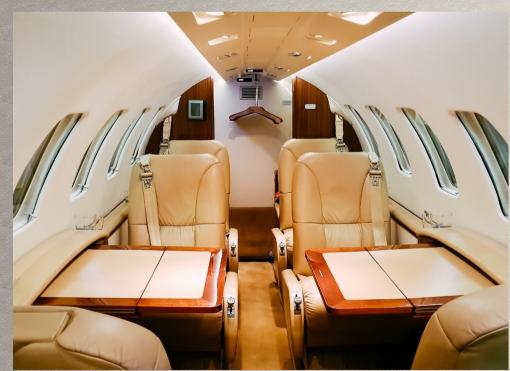

## **Interior:**

Beautifully appointed beige leather seats. 7+1 enhanced surveillance passengers in cabin. Original 4-place VIP ADF: Single Collins seating configuration, 2 seats forward facing, right hand side facing seat and a belted toilet. Aft Cabin Sliding Doors.