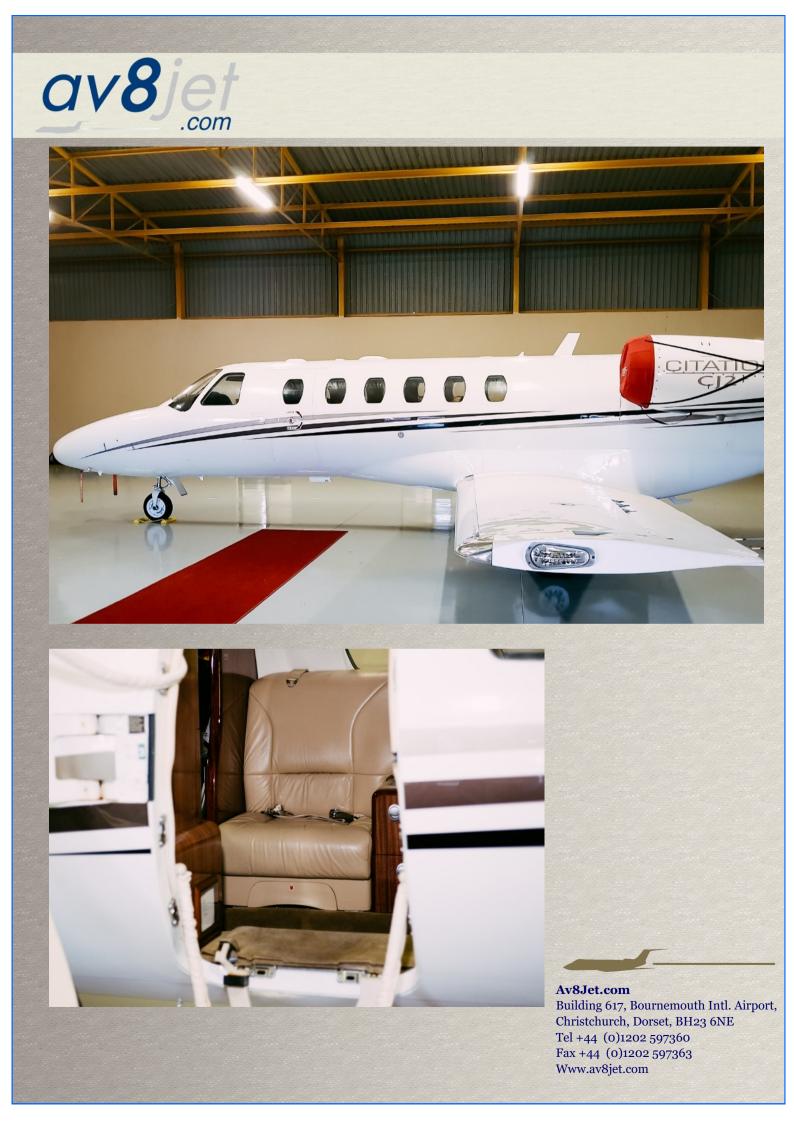

## **Interior:**

Beautifully appointed beige leather seats. 7+1 enhanced surveillance passengers in cabin. Original 4-place VIP ADF: Single Collins seating configuration, 2 seats forward facing, right hand side facing seat and a belted toilet. Aft Cabin Sliding Doors.

Exterior:

Overall White w/ Blue Taupe Accent Striping